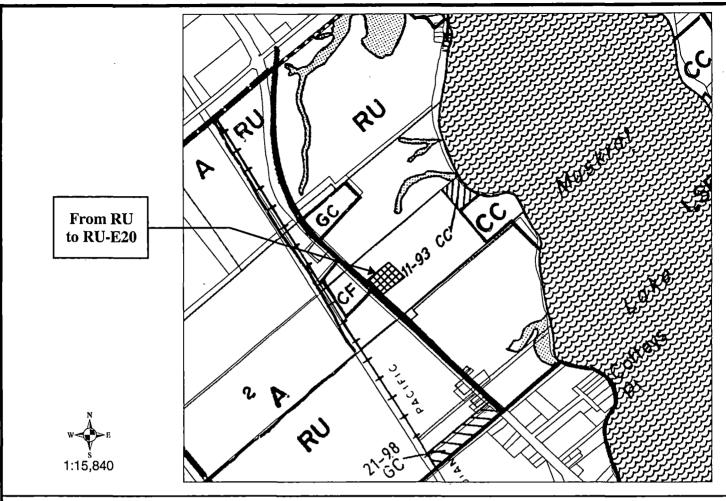

Notwithstanding Sections 3.7, or any other provision of this By-law, for those lands located in part of Lot 2, Concession 1, WML, geographic Township of Ross, and delineated as Rural-Exception Twenty (RU-E20) on Schedule "A" to this By-law, two single detached dwellings shall be permitted on one lot."

- (b) Schedule "A" to By-law 23-92 is amended by rezoning additional lands described above from Rural (RU) to Rural-Exception Twenty (RU-E20), as shown on Schedule "A" attached hereto.
- 2. THAT save as aforesaid all other provisions of By-law 23-92 as amended, shall be complied with.
- 3. This by-law shall come into force and take effect on the day of final passing thereof.

## CORPORATION OF THE TOWNSHIP OF WHITEWATER REGION

This is Schedule "A" to By Jaw Number 06-11-267 Passed the 22 nd day of Normalia 2006.

Signatures of Signing Officers:

eeve CAO/Clerk

## **LEGEND**

A Agriculture (A)

RU Rural

CC Campground Commercial

GC General Commercial

**CF** | Community Facility

Environmental Protection (EP)

-E1 Exception Zone

Area affected by this Amendment